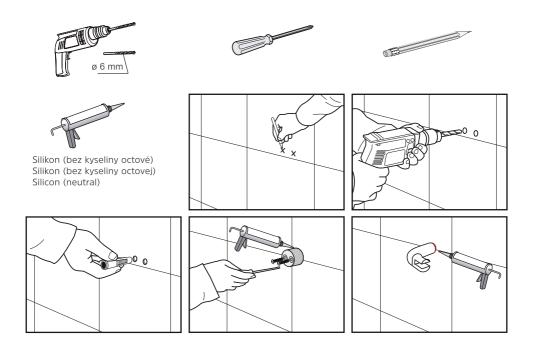

## CZ

Při montáži produktu kvalifikovaným odborným personálem je třeba dbát na to, aby upevňovací plochy byly v celém rozsahu upevnění rovné (žádné vyčnívající spáry nebo navzájem přesazené obklady), aby konstrukce stěny byla pro montáž produktu vhodná a zvláště aby v ní nebyla žádná slabá místa. Přiložené vruty a hmoždinky jsou vhodné pouze pro beton. Při liných konstrukčních materiálech stěny je třeba se řídit údaji výrobce hmoždinek.

## SK

Pri montazi produktu kvalifikovaným odborným personálom je nutné dbať na to, aby upevňovacie plochy boli v celom rozsahu upevnenia rovné (žiadne vyčnievajúce škáry alebo navzájom predsadené obklady), aby konštrukcia steny bola pre montáž produktu vhodná a zvlášť aby v nej neboli žiadne slabé miesta. Priložené vruty a hmoždinky sú vhodné len pre betón. Při iných konštrukčných materi- áloch steny je nutné riadiť sa údajmi výrobcu hmoždiniek.